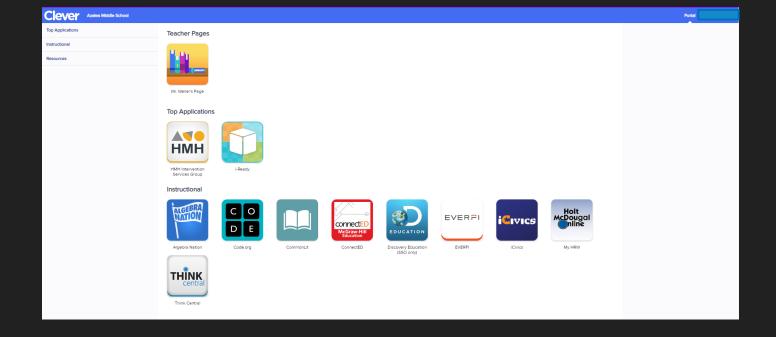

## What is Clever?

- O Clever is an online dashboard where students and teachers can get to digital textbooks and other great learning resources.
- O Students go to <a href="http://clever.com/in/pcsb">http://clever.com/in/pcsb</a> and log in with their PCS username and password.