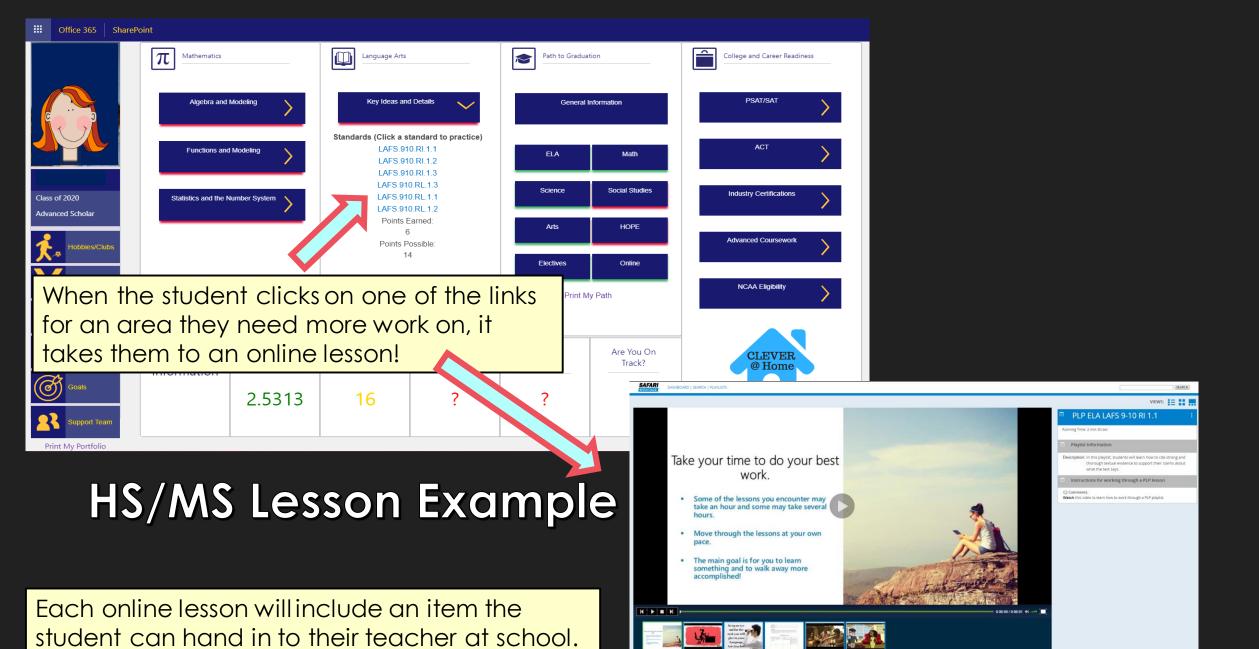

WriteScore - Staff

WriteScore -Students

xello

Khan Academy Goals

SAFARI

MONTAGE

SAFARI Montage

The Personalized Learning Pathway (PLP) is an online platform that provides a dashboard of information about how a student is doing in school and on state/district assessments. Student in grades 3-12 can keep track of clubs and volunteer activities as well as access online lessons for the areas they need more work on.

MS & HS PLP