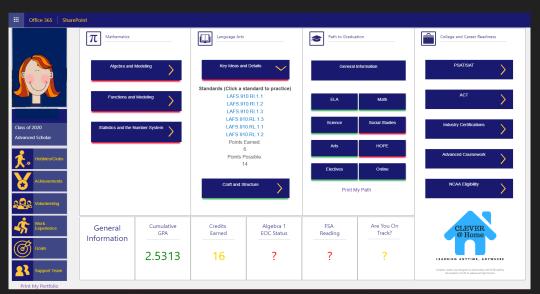

WriteScore - Staff

WriteScore -Students

xello

Khan Academy Goals

SAFARI

MONTAGE

SAFARI Montage

The Personalized Learning Pathway (PLP) is an online platform that provides a dashboard of information about how a student is doing in school and on state/district assessments. Student in grades 3-12 can keep track of clubs and volunteer activities as well as access online lessons for the areas they need more work on.

MS & HS PLP