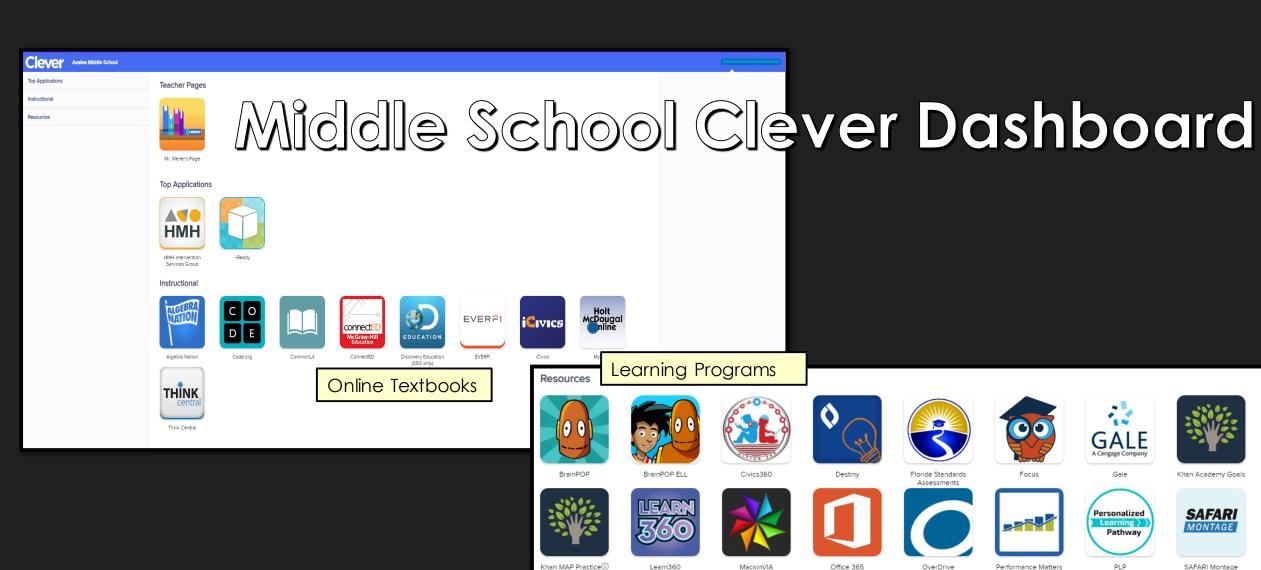

WriteScore - Staff

WriteScore -Students

xello

Khan Academy Goals

SAFARI

MONTAGE

SAFARI Montage

The Personalized Learning Pathway (PLP) is an online platform that provides a dashboard of information about how a student is doing in school and on state/district assessments. Student in grades 3-12 can keep track of clubs and volunteer activities as well as access online lessons for the areas they need more work on.

Students get to PLP through their Clever dashboard.

- 1. Log in to Clever
- 2. Click on the Personalized Learning Pathway app
- 3. Enter their school email <u>username@pcsb.org</u> (Ex. r2.d2@pcsb.org)